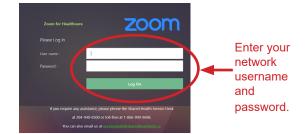

### Zoom for Healthcare Login Options

Service Desk 204-940-8500 Option 4, Option 1 or toll-free 1-866-999-9698 Option 4, Option 1

# There are 3 options for logging in using your computer or your smartphone

(Note: You will need to log in each day)

## Option 1: Using the Desktop App













## Option 2: Using the URL https://sharedhealthmb.zoom.us/

(Google Chrome is the preferred browser when using Zoom for Heatlhcare.







#### www.mbtelehealth.ca





# Zoom for Healthcare Login Options

Service Desk 204-940-8500 Option 4, Option 1 or toll-free 1-866-999-9698 Option 4, Option 1

## Option 3: Using your smartphone (images below are based on iPhone).













#### www.mbtelehealth.ca