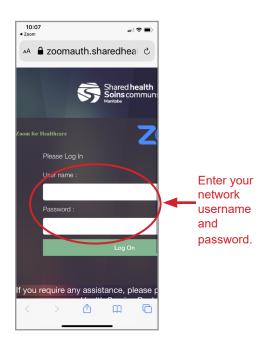

### Zoom for Healthcare Login Options

Service Desk 204-940-8500 Option 4, Option 1 or toll-free 1-866-999-9698 Option 4, Option 1

# There are 3 options for logging in using your computer or your smartphone

(Note: You will need to log in each day)

## Option 1: Using the Desktop App













## Option 2: Using the URL https://sharedhealthmb.zoom.us/

(Google Chrome is the preferred browser when using Zoom for Heatlhcare.







#### www.mbtelehealth.ca





# Zoom for Healthcare Login Options

Service Desk 204-940-8500 Option 4, Option 1 or toll-free 1-866-999-9698 Option 4, Option 1

## Option 3: Using your smartphone (images below are based on iPhone).













#### www.mbtelehealth.ca