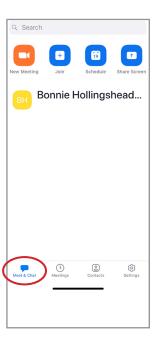

### Zoom for Healthcare Login Options

Service Desk 204-940-8500 Option 4, Option 1 or toll-free 1-866-999-9698 Option 4, Option 1

# There are 3 options for logging in using your computer or your smartphone

(Note: You will need to log in each day)

## Option 1: Using the Desktop App













## Option 2: Using the URL https://sharedhealthmb.zoom.us/

(Google Chrome is the preferred browser when using Zoom for Heatlhcare.







#### www.mbtelehealth.ca





# Zoom for Healthcare Login Options

Service Desk 204-940-8500 Option 4, Option 1 or toll-free 1-866-999-9698 Option 4, Option 1

## Option 3: Using your smartphone (images below are based on iPhone).













#### www.mbtelehealth.ca