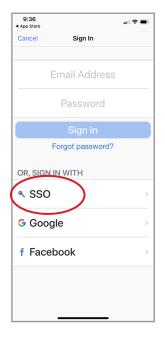

### Zoom for Healthcare Login Options

Service Desk 204-940-8500 Option 4, Option 1 or toll-free 1-866-999-9698 Option 4, Option 1

# There are 3 options for logging in using your computer or your smartphone

(Note: You will need to log in each day)

## Option 1: Using the Desktop App













## Option 2: Using the URL https://sharedhealthmb.zoom.us/

(Google Chrome is the preferred browser when using Zoom for Heatlhcare.







#### www.mbtelehealth.ca





# Zoom for Healthcare Login Options

Service Desk 204-940-8500 Option 4, Option 1 or toll-free 1-866-999-9698 Option 4, Option 1

## Option 3: Using your smartphone (images below are based on iPhone).













#### www.mbtelehealth.ca