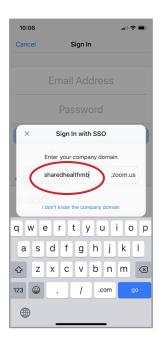

### Zoom for Healthcare Login Options

Service Desk 204-940-8500 Option 4, Option 1 or toll-free 1-866-999-9698 Option 4, Option 1

# There are 3 options for logging in using your computer or your smartphone

(Note: You will need to log in each day)

## Option 1: Using the Desktop App













## Option 2: Using the URL https://sharedhealthmb.zoom.us/

(Google Chrome is the preferred browser when using Zoom for Heatlhcare.







#### www.mbtelehealth.ca





# Zoom for Healthcare Login Options

Service Desk 204-940-8500 Option 4, Option 1 or toll-free 1-866-999-9698 Option 4, Option 1

## Option 3: Using your smartphone (images below are based on iPhone).













#### www.mbtelehealth.ca