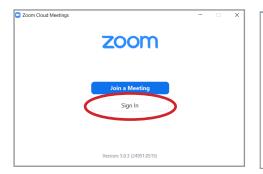

### Zoom for Healthcare Login Options

Service Desk 204-940-8500 Option 4, Option 1 or toll-free 1-866-999-9698 Option 4, Option 1

# There are 3 options for logging in using your computer or your smartphone

(Note: You will need to log in each day)

## Option 1: Using the Desktop App













## Option 2: Using the URL https://sharedhealthmb.zoom.us/

(Google Chrome is the preferred browser when using Zoom for Heatlhcare.







#### www.mbtelehealth.ca





# Zoom for Healthcare Login Options

Service Desk 204-940-8500 Option 4, Option 1 or toll-free 1-866-999-9698 Option 4, Option 1

## Option 3: Using your smartphone (images below are based on iPhone).













#### www.mbtelehealth.ca