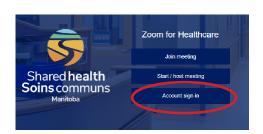

### Zoom for Healthcare Login Options

Service Desk 204-940-8500 Option 4, Option 1 or toll-free 1-866-999-9698 Option 4, Option 1

# There are 3 options for logging in using your computer or your smartphone

(Note: You will need to log in each day)

## Option 1: Using the Desktop App













## Option 2: Using the URL https://sharedhealthmb.zoom.us/

(Google Chrome is the preferred browser when using Zoom for Heatlhcare.







#### www.mbtelehealth.ca





# Zoom for Healthcare Login Options

Service Desk 204-940-8500 Option 4, Option 1 or toll-free 1-866-999-9698 Option 4, Option 1

## Option 3: Using your smartphone (images below are based on iPhone).













#### www.mbtelehealth.ca