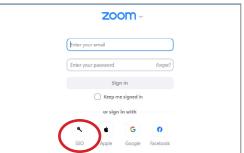

### Zoom for Healthcare Login Options

Service Desk 204-940-8500 Option 4, Option 1 or toll-free 1-866-999-9698 Option 4, Option 1

# There are 3 options for logging in using your computer or your smartphone

(Note: You will need to log in each day)

## Option 1: Using the Desktop App













## Option 2: Using the URL https://sharedhealthmb.zoom.us/

(Google Chrome is the preferred browser when using Zoom for Heatlhcare.







#### www.mbtelehealth.ca





# Zoom for Healthcare Login Options

Service Desk 204-940-8500 Option 4, Option 1 or toll-free 1-866-999-9698 Option 4, Option 1

## Option 3: Using your smartphone (images below are based on iPhone).













#### www.mbtelehealth.ca