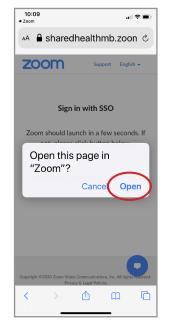

### Zoom for Healthcare Login Options

Service Desk 204-940-8500 Option 4, Option 1 or toll-free 1-866-999-9698 Option 4, Option 1

# There are 3 options for logging in using your computer or your smartphone

(Note: You will need to log in each day)

## Option 1: Using the Desktop App













## Option 2: Using the URL https://sharedhealthmb.zoom.us/

(Google Chrome is the preferred browser when using Zoom for Heatlhcare.







#### www.mbtelehealth.ca





# Zoom for Healthcare Login Options

Service Desk 204-940-8500 Option 4, Option 1 or toll-free 1-866-999-9698 Option 4, Option 1

## Option 3: Using your smartphone (images below are based on iPhone).













#### www.mbtelehealth.ca