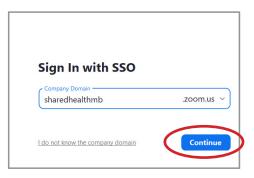

## Option 2: Using the URL https://sharedhealthmb.zoom.us/

(Google Chrome is the preferred browser when using Zoom for Heatlhcare.