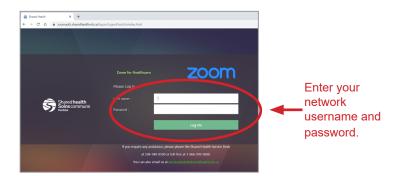

## Option 2: Using the URL https://sharedhealthmb.zoom.us/

(Google Chrome is the preferred browser when using Zoom for Heatlhcare.