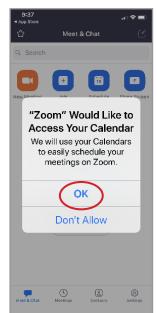

1 Download the app and click **Sign In**.

2 Tap SSO.

Enter sharedhealthmb and tap Go.

Enter your network username and password and tap Log On.

5 Tap Open.

Tap Allow for access to the Calendar, and select other prompts as required.