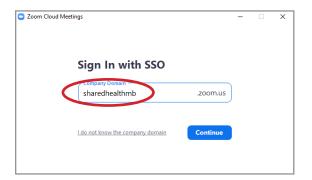

3 Click Sign In.

4 Click Sign In with SSO.

5 Enter sharedhealthmb and click Continue.

6 Enter your network username and password and click Log On.