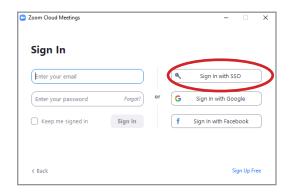

3 Click Sign In.

4 Click Sign In with SSO.

5 Enter sharedhealthmb and click Continue.

6 Enter your network username and password and click Log On.