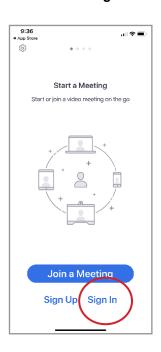

1 Download the app and click **Sign In**.

2 Tap SSO.

Enter sharedhealthmb and tap Go.

Enter your network username and password and tap Log On.

5 Tap Open.

Tap Allow for access to the Calendar, and select other prompts as required.