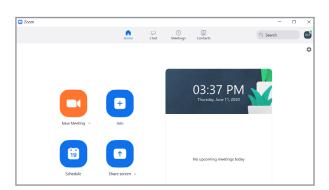

# Zoom for Healthcare Install Instructions

Service Desk 204-940-8500 Option 4, Option 1 or toll-free 1-866-999-9698 Option 4, Option 1

7 Click Open Zoom Meetings.

- You'll end up on the main screen of the Zoom app.
  - You'll need to log into Zoom each day, if you don't, you'll be prompted to log in if you schedule, host or join a meeting.