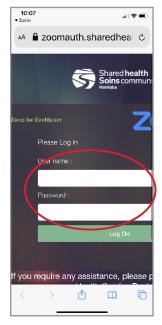

3 Click Sign In.

4 Click Sign In with SSO.

5 Enter sharedhealthmb and click Continue.

6 Enter your network username and password and click Log On.