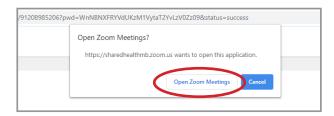

# Zoom for Healthcare Install Instructions

Service Desk 204-940-8500 Option 4, Option 1 or toll-free 1-866-999-9698 Option 4, Option 1

7 Click Open Zoom Meetings.

- You'll end up on the main screen of the Zoom app.
  - You'll need to log into Zoom each day, if you don't, you'll be prompted to log in if you schedule, host or join a meeting.