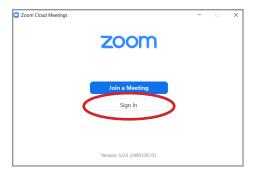

3 Click Sign In.

4 Click Sign In with SSO.

5 Enter sharedhealthmb and click Continue.

6 Enter your network username and password and click Log On.