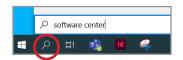

### Install Zoom and the Outlook Plugin on your computer

(If you are from a site outside Winnipeg, contact the service desk for the install procedures.)

1 Click the **search** icon in the bottom left corner of your computer screen and type **software center** in the search box and click to select it.