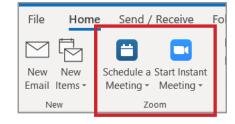

9 Open Outlook to confirm the new Zoom icons appear in your toolbar.

## **Outlook Scheduling Tip**

If you're using the Outlook plug in, you can schedule your meetings using the Zoom button in Outlook or schedule from within Zoom itself; either way the meetings will show up on your calendar.