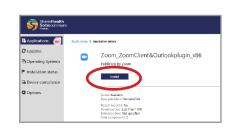

- Click Zoom\_ZoomClient & Outlookplugin and then click Install (you may need to restart Outlook once done).
  - If the Zoom icon does not appear on your taskbar, search for Zoom and then right click on the **Start Zoom** app and select **Pin to taskbar**.