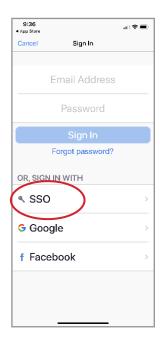

1 Download the app and click **Sign In**.

2 Tap SSO.

Enter sharedhealthmb and tap Go.

Enter your network username and password and tap Log On.

5 Tap Open.

Tap Allow for access to the Calendar, and select other prompts as required.