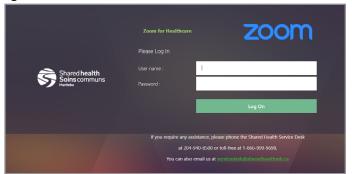

3 Click Sign In.

4 Click Sign In with SSO.

5 Enter sharedhealthmb and click Continue.

6 Enter your network username and password and click Log On.