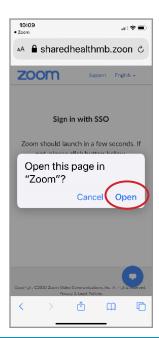

1 Download the app and click **Sign In**.

2 Tap SSO.

Enter sharedhealthmb and tap Go.

Enter your network username and password and tap Log On.

5 Tap Open.

Tap Allow for access to the Calendar, and select other prompts as required.