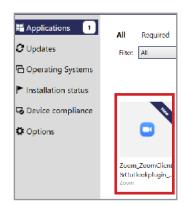

- Click Zoom\_ZoomClient & Outlookplugin and then click Install (you may need to restart Outlook once done).
  - If the Zoom icon does not appear on your taskbar, search for Zoom and then right click on the **Start Zoom** app and select **Pin to taskbar**.