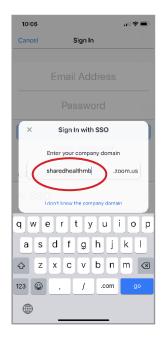

3 Click Sign In.

4 Click Sign In with SSO.

5 Enter sharedhealthmb and click Continue.

6 Enter your network username and password and click Log On.