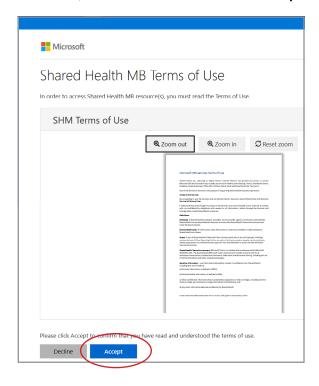

1 Click on the arrow to open the Terms of Use.

If you try to click Accept before opening and reviewing the Terms of Use you will get this message. Click **OK** to continue.

2 Review them, scroll to the bottom and click **Accept**.