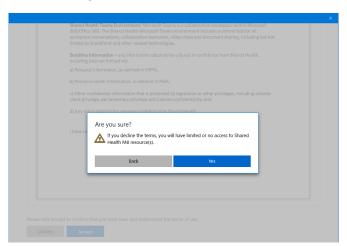

## **Troubleshooting**

If you click **Decline**, you will get this message and you will not be able to access Microsoft Teams until you Accept the Terms of Use. Click **Back** in order to accept the Terms of Use.