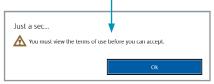

1 Click on the arrow to open the Terms of Use.

If you try to click Accept before opening and reviewing the Terms of Use you will get this message. Click **OK** to continue.

2 Review them, scroll to the bottom and click **Accept**.