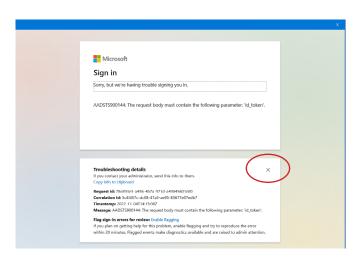

If you see this screen, click the  ${\bf X}$  to close the window and you will be taken back to the Terms of Use screen, where you can proceed to Accept the Terms of Use.