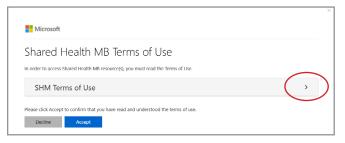

1 Click on the arrow to open the Terms of Use.

If you try to click Accept before opening and reviewing the Terms of Use you will get this message. Click **OK** to continue.

2 Review them, scroll to the bottom and click **Accept**.