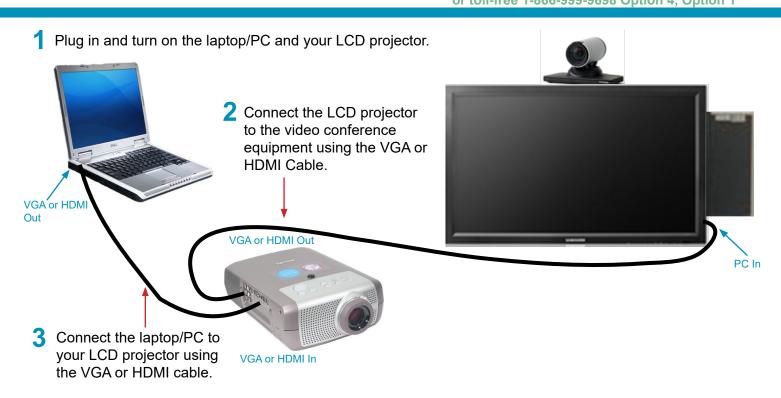

## **Quick Reference Guide** Laptop/PC Connection with LCD Projector **Presenter Site - TRC6 or Touchpad** Service Desk 204-940-8500 Option 4, Option 1 or toll-free 1-866-999-9698 Option 4, Option 1

4. Follow the steps below to share your presentation during a call or outside of a call (to share with others in the room when you're not on a call).