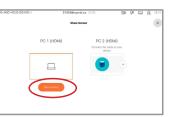

## Outside a call

Select Share on the home screen and then Share again.

Stop sharing

Select Share and then Stop Sharing.

www.mbtelehealth.ca