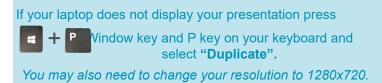

## **Quick Reference Guide** Laptop/PC Connection with LCD Projector **Presenter Site - TRC6 or Touchpad** Service Desk 204-940-8500 Option 4, Option 1 or toll-free 1-866-999-9698 Option 4, Option 1

4. Follow the steps below to share your presentation during a call or outside of a call (to share with others in the room when you're not on a call).