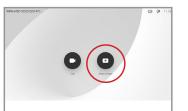

## Outside a call

Select Share on the home screen and then Share again.

Stop sharing

Select Share and then Stop Sharing.

www.mbtelehealth.ca