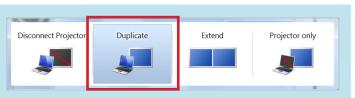

## **Quick Reference Guide** Laptop/PC Connection with LCD Projector **Presenter Site - TRC6 or Touchpad** Service Desk 204-940-8500 Option 4, Option 1 or toll-free 1-866-999-9698 Option 4, Option 1

4. Follow the steps below to share your presentation during a call or outside of a call (to share with others in the room when you're not on a call).