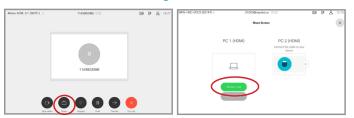

## During a call

Select Share and then Share in call.

DO NOT USE Keypad, Hold or Transfer.